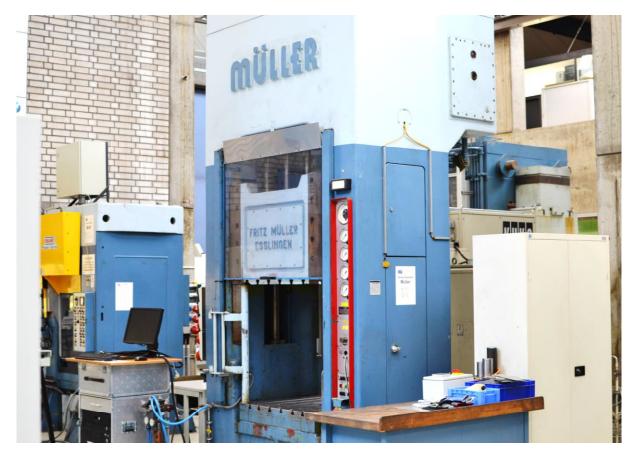

## Sheet metal forming and cold forging capability Mueller 200 tons hydraulic press

## Purpose

The Mueller Press is a hydraulic sheet metal forming and cold forging press for typical single station processes. It is a single acting press with a drawing cushion and provides ram loads up to 2000 kN. The hydraulic ejector provides forces up to 600 kN.

## Specifications

- Hydraulic sheet metal and cold forging press
- Max. ram force: 2000 kN
- Max. vertical ram stroke: 800 mm
- Ram speed: 10 mm/s
- Table ejector stroke: 200 mm
- Ejector force: 600 kN
- Table dimension: 1000 mm x 1000 mm
- Max. tool installation height: 985 mm